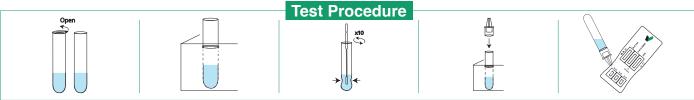

# SARS-CoV-2 & FLU A/B & RSV

## Combo Rapid Test Kit

It is created as *in vitro* differentiative detection for SARS-CoV-2 & FLU A/B & RSV antigens in human nasopharyngeal and nasal swab samples.

- Simultaneously detects and differentiates SARS-CoV-2, Influenza A/B, and RSV
- Excellent sensitivity
- · Easy-to-follow procedure
- · Accurate and sensitive result
- · Result available within 15 minutes
- · Already filled tube

| Ref. No | Target                         | Specimen | Kit Size | Certificates |
|---------|--------------------------------|----------|----------|--------------|
| VMD71   | SARS-CoV-2,FLU A/B,RSV Antigen | N, NP    | 25T      | CE           |