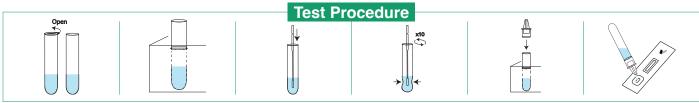

## **Antigen Combo Test**

It is designed for qualitative and differential diagnosis of SARS-CoV-2 and Influenza A/B antigens in nasal and nasopharyngeal swab samples.

- 2 in 1 test for both Flu A/B and SARS-CoV-2
- Easy procedure
- Variant detection including Omicron
- · Early phase detection
- · Safe and accurate results

|      | Test Pro | cedure                                 |  |
|------|----------|----------------------------------------|--|
| Open |          | ************************************** |  |

| Ref. No | Target                       | Specimen | Kit Size | Certificates |
|---------|------------------------------|----------|----------|--------------|
| VSCD10  | SARS-CoV-2 & FLU A/B Antigen | N/NP     | 25T      | TGA          |