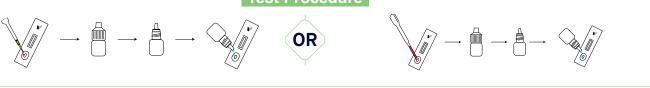

#### Test Procedure

| Ref. No | Target                        | Specimen | Kit Size | Certificates |
|---------|-------------------------------|----------|----------|--------------|
| VMD02   | Hepatitis B Specific Antibody | S/P/WB   | 25T      | ISO          |