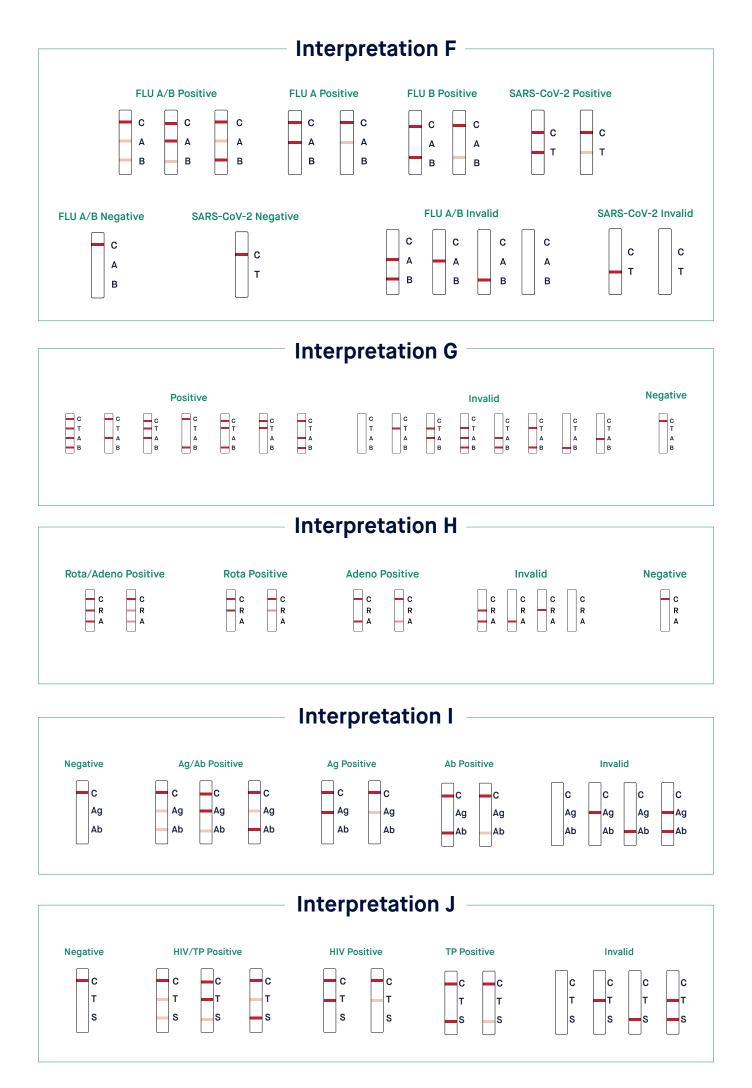

100 T    | CE           |

## **VNFOR**

# Viral Nucleic Acid Transport Medium

VNFOR Viral Nucleic Acid Transport Medium is an extraction buffer used to extract viral nucleic acids from clinical samples or media samples to obtain viral nucleic acids for use in nucleic acid amplification tests.

- Contamination-preventing content
- Flexibility in transport temperature
- Suitable for further testing such as RT-PCR
- Crack-resistant, leak-proof, and stand-up tubes
- Fast, simple, and inexpensive



| Ref. No | Name                                | Storage   | Kit Size | Certificates |
|---------|-------------------------------------|-----------|----------|--------------|
| VNF01   | Viral Nucleic Acid Transport Medium | 2°C~ 25°C | 100 T    | CE           |

## **INTERPRETATION**













## **INTERPRETATION**



#### **CERTIFICATES**

# G-CERTI Certificate

hereby certifies that

VITROSENS BİYOTEKNOLOJİ LTD. ŞTİ.

Şerifali Mah. Şehit Sk. No:17/1 Ümraniye İstanbul TÜRKİYE Şerifali Mah. Şehit Sk. No:17/1 Ümraniye İstanbul TURKEY

meets the Standard Requirements & Scope as following

ISO 9001:2015 Quality Management Systems

IN-VITRO DİAGNOSTİK (TANI) ÜRÜNLERİNİN VE CİHAZLARININ ARAŞTIRMA VE GELİŞTİRME, ÜRETİM, PAZARLAMA, İHRACAT VE İTHALAT HİZMETLERİ

RESEARCH AND DEVELOPMENT, PRODUCTION, MARKETING, EXPORT AND IMPORT SERVICES OF IN-VITRO DIAGNOSTIC (DIAGNOSIS) PRODUCTS AND DEVICES

Certificate No : GCTB-0208-QC









# CA T I Ö 0 O 0

H ь

L

Z



Management System Certification Body No. MSCB-105

#### CERTIFICATE

No. 22-B-1311 Rev. 0

#### VITROSENS BİYOTEKNOLOJİ LTD.