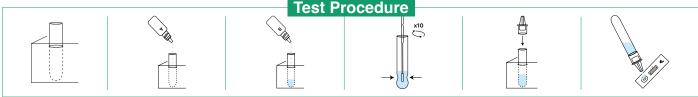

# Strep A

## Rapid Test Kit

Test kit for the rapid qualitative detection of *Group A Streptococcal* antigen from oropharyngeal swab samples.

#### **Advantages**

- Assists the diagnosis of upper respiratory infectious diseases including scarlet fever, pharyngitis and tonsillitis
- · Less-invasive sampling
- · Safe and simple procedure
- · Fast and accurate results
- · Visual and clear interpretation

| Ref. No | Target                        | Specimen | Kit Size | Certificates |
|---------|-------------------------------|----------|----------|--------------|
| VMD36   | Group A Streptococcal Antigen | OP       | 25T      | CE           |