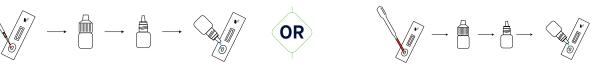

## Rapid Test Kit

Test kit is created for the qualitative determination of antibodies specific to Hepatitis C Virus (HCV) in human serum, plasma, and whole blood samples.