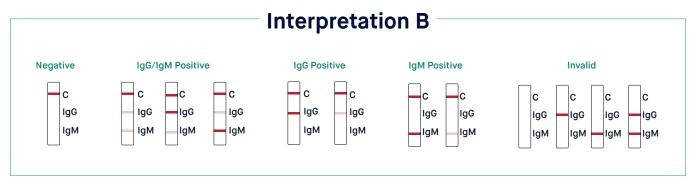

25°C | 100 T    | CE           |

## **VNFOR**

# Viral Nucleic Acid Transport Medium

VNFOR Viral Nucleic Acid Transport Medium is an extraction buffer used to extract viral nucleic acids from clinical samples or media samples to obtain viral nucleic acids for use in nucleic acid amplification tests.

- Contamination-preventing content
- Flexibility in transport temperature
- Suitable for further testing such as RT-PCR
- Crack-resistant, leak-proof, and stand-up tubes
- Fast, simple, and inexpensive



| Ref. No | Name                                | Storage   | Kit Size | Certificates |
|---------|-------------------------------------|-----------|----------|--------------|
| VNF01   | Viral Nucleic Acid Transport Medium | 2°C~ 25°C | 100 T    | CE           |

## **INTERPRETATION**













## **INTERPRETATION**



#### **CERTIFICATES**

# G-CERTI Certificate

hereby certifies that

VITROSENS BİYOTEKNOLOJİ LTD. ŞTİ.

Şerifali Mah. Şehit Sk. No:17/1 Ümraniye İstanbul TÜRKİYE Şerifali Mah. Şehit Sk. No:17/1 Ümraniye İstanbul TURKEY

meets the Standard Requirements & Scope as following

ISO 9001:2015 Quality Management Systems

IN-VITRO DİAGNOSTİK (TANI) ÜRÜNLERİNİN VE CİHAZLARININ ARAŞTIRMA VE GELİŞTİRME, ÜRETİM, PAZARLAMA, İHRACAT VE İTHALAT HİZMETLERİ

RESEARCH AND DEVELOPMENT, PRODUCTION, MARKETING, EXPORT AND IMPORT SERVICES OF IN-VITRO DIAGNOSTIC (DIAGNOSIS) PRODUCTS AND DEVICES

Certificate No : GCTB-0208-QC









# CA T I Ö 0 O 0

H ь

L

Z



Management System Certification Body No. MSCB-105

#### CERTIFICATE

No. 22-B-1311 Rev. 0

#### VITROSENS BİYOTEKNOL