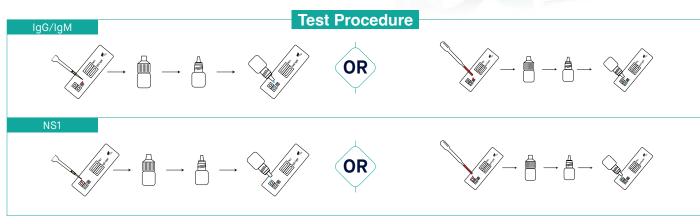

# Dengue IgG/IgM & NS1 Ag

## Combo Rapid Test Kit

Test kit qualitatively detects dengue virus specific IgG and IgM antibodies and dengue virus NS1 antigen in human serum, plasma, and whole blood samples.

#### **Advantages**

- · Enables simultaneous detection and differentiation of Dengue Ag & Ab
- · Results available in minutes
- · Can help distinguish between primary and secondary dengue infections
- · Screening from acute phase to recovery phase of infection
- · Simple, safe, and accurate