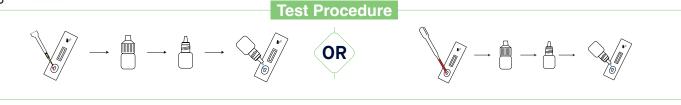

## Rapid Test Kit

Test kit is intended for the qualitative detection of Hepatitis B surface antigens (HBsAq) in human serum, plasma, and whole blood samples.

- · Accurate diagnosis of hepatitis B virus infection
- · Simplified sampling and procedure
- · Provides visual, qualitative, and clear results
- · Rapid, sensitive, and accurate results
- · No need for analyzer to read