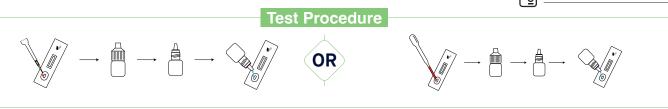

## Rapid Test kit

Test kit qualitatively detects and differentiates Human Immunodeficiency Virus (HIV) specific antibodies in human serum, plasma, and whole blood samples.

- 2 in 1 test for effective screening for HIV type 1 and type 2 specific antibodies.
- · Simple procedure
- · Highly sensitive even in early infection stage
- · High rates of sensitivity, specificity
- Safe method