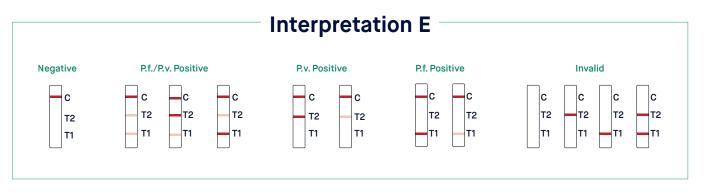

| 100 T    | CE           |

## **VNFOR**

# Viral Nucleic Acid Transport Medium

VNFOR Viral Nucleic Acid Transport Medium is an extraction buffer used to extract viral nucleic acids from clinical samples or media samples to obtain viral nucleic acids for use in nucleic acid amplification tests.

- Contamination-preventing content
- Flexibility in transport temperature
- Suitable for further testing such as RT-PCR
- Crack-resistant, leak-proof, and stand-up tubes
- Fast, simple, and inexpensive



| Ref. No | Name                                | Storage   | Kit Size | Certificates |
|---------|-------------------------------------|-----------|----------|--------------|
| VNF01   | Viral Nucleic Acid Transport Medium | 2°C~ 25°C | 100 T    | CE           |

## **INTERPRETATION**













## **INTERPRETATION**



#### **CERTIFICATES**

# G-CERTI Certificate

hereby certifies that

VITROSENS BİYOTEKNOLOJİ LTD. ŞTİ.

Şerifali Mah. Şehit Sk. No:17/1 Ümraniye İstanbul TÜRKİYE Şerifali Mah. Şehit Sk. No:17/1 Ümraniye İstanbul TURKEY

meets the Standard Requirements & Scope as following

ISO 9001:2015 Quality Management Systems

IN-VITRO DİAGNOSTİK (TANI) ÜRÜNLERİNİN VE CİHAZLARININ ARAŞTIRMA VE GELİŞTİRME, ÜRETİM, PAZARLAMA, İHRACAT VE İTHALAT HİZMETLERİ

RESEARCH AND DEVELOPMENT, PRODUCTION, MARKETING, EXPORT AND IMPORT SERVICES OF IN-VITRO DIAGNOSTIC (DIAGNOSIS) PRODUCTS AND DEVICES

Certificate No : GCTB-0208-QC









# CA T I Ö 0 O 0

H ь

L

Z



Management System Certification Body No. MSCB-105

#### CERTIFICATE

No. 22-B-1311 Rev. 0

#### VITROSENS BİYOTEKNOLOJİ LT