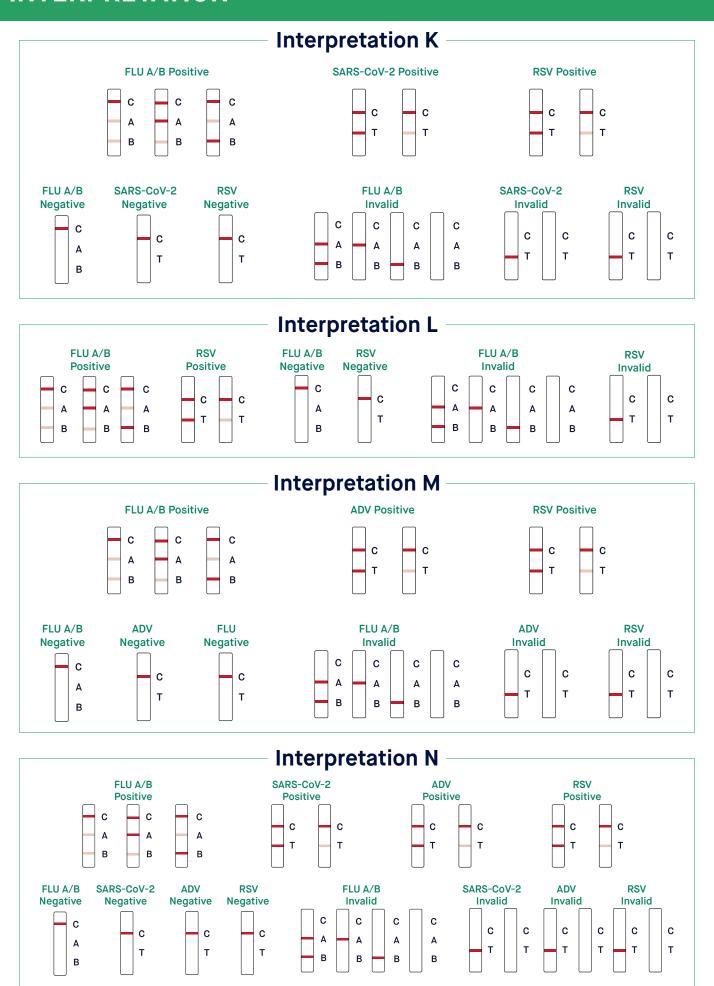

## **VNFOR**

# Viral Nucleic Acid Transport Medium

VNFOR Viral Nucleic Acid Transport Medium is an extraction buffer used to extract viral nucleic acids from clinical samples or media samples to obtain viral nucleic acids for use in nucleic acid amplification tests.

- Contamination-preventing content
- Flexibility in transport temperature
- Suitable for further testing such as RT-PCR
- Crack-resistant, leak-proof, and stand-up tubes
- Fast, simple, and inexpensive



| Ref. No | Name                                | Storage   | Kit Size | Certificates |
|---------|-------------------------------------|-----------|----------|--------------|
| VNF01   | Viral Nucleic Acid Transport Medium | 2°C~ 25°C | 100 T    | CE           |

## **INTERPRETATION**













## **INTERPRETATION**



#### **CERTIFICATES**

# G-CERTI Certificate

hereby certifies that

VITROSENS BİYOTEKNOLOJİ LTD. ŞTİ.

Şerifali Mah. Şehit Sk. No:17/1 Ümraniye İstanbul TÜRKİYE Şerifali Mah. Şehit Sk. No:17/1 Ümraniye İstanbul TURKEY

meets the Standard Requirements & Scope as following

ISO 9001:2015 Quality Management Systems

IN-VITRO DİAGNOSTİK (TANI) ÜRÜNLERİNİN VE CİHAZLARININ ARAŞTIRMA VE GELİŞTİRME, ÜRETİM, PAZARLAMA, İHRACAT VE İTHALAT HİZMETLERİ

RESEARCH AND DEVELOPMENT, PRODUCTION, MARKETING, EXPORT AND IMPORT SERVICES OF IN-VITRO DIAGNOSTIC (DIAGNOSIS) PRODUCTS AND DEVICES

Certificate No : GCTB-0208-QC









# CA T I Ö 0 O 0

H ь

L

Z



Management System Certification Body No. MSCB-105

#### CERTIFICATE

No. 22-B-1311 Rev. 0

#### VITROSENS BİYOTEKNOLOJİ LTD. ŞTİ.

Şerifali Mah. Şehi