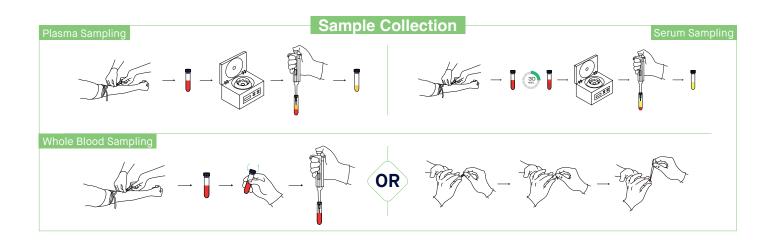

#### **Test Procedure**

OR

| Ref. No | Target                                        | Specimen | Kit Size | Certificates |
|---------|-----------------------------------------------|----------|----------|--------------|
| VMD32   | HIV 1/2 Antibody & Syphilis Specific Antibody | S/P/WB   | 25T      | ISO          |