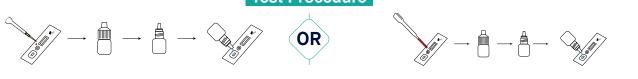

#### **Test Procedure**

| Ref. No | Target                    | Specimen | Kit Size | Certificates |
|---------|---------------------------|----------|----------|--------------|
| VMD22   | Malaria P.F./P.V. Antigen | WB       | 25T      | CE           |