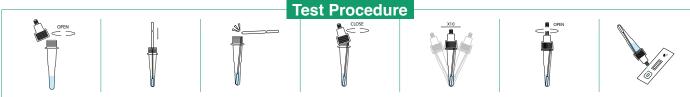

#### Test Procedure

| Ref. No | Target                        | Specimen | Kit Size | Certificates |
|---------|-------------------------------|----------|----------|--------------|
| VMD02   | Hepatitis B Specific Antibody | S/P/WB   | 25T      | ISO          |