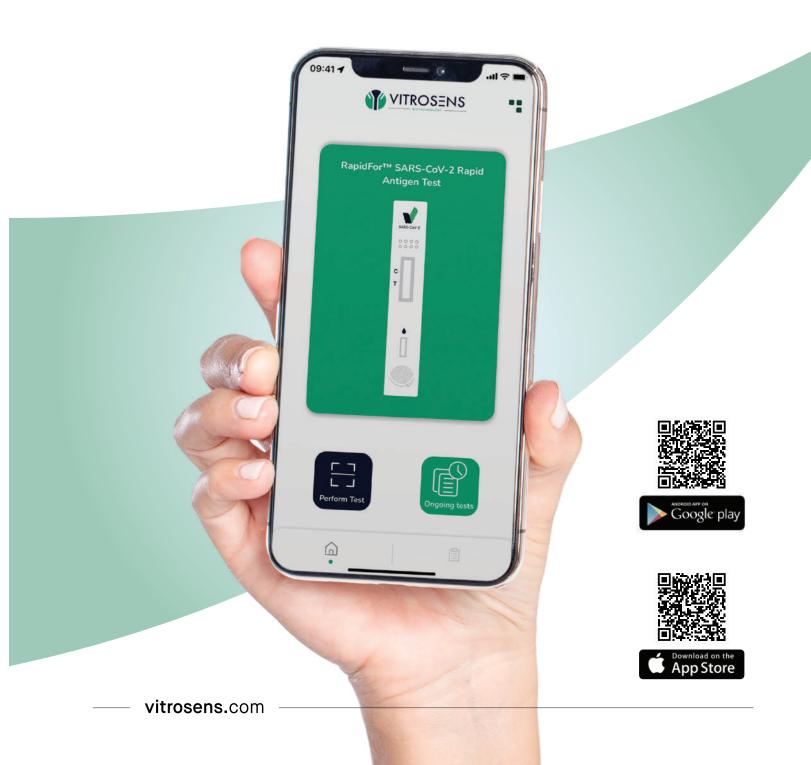

stanbul, Turkey.

in vitro diagnostic medical devices for self-testing

RapidFor™ SARS-CoV-2 Rapid Antigen Test Kit (Nasal) 1Test/Box - REF. VSCD02ST01 2 Tests/Box - REF. VSCD02ST02 5 Tests/Box – REF. VSCD02ST05

> in terms of design documentation, comply with requirements of Annex III (Section 6) to Directive 98/79/EC (as amended) implemented into Polish lay with as evidenced by the audit conducted by the PCBC Validity of the Certificate: From 25.05.2022 to 27.05.2025 The date of issue of the Certificate: 25.05.2022

The date of the first issue of the Certificate: 25.05.2022



the Contract No. MD-203/2021 lo: 422/2021

POLISH CENTRE FOR TESTING AND CERTIFICATION 02-844 Warsaw. 469 Pulawska Street. tel. +48 22 46 45 200. e-mail:ocbc@ocbc@ov.p



Al Powered Scan | Fast & Safe Diagnostics