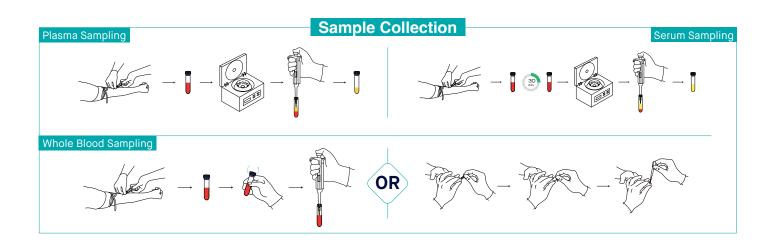

ults
- · No special equipment required

## Test Procedure





| Ref. No | Target | Specimen | Kit Size | Certificates |
|---------|--------|----------|----------|--------------|
| VMD46   | PSA    | S/P/WB   | 25T      | CE           |

## **AFP**

## Rapid Test Kit

Test kit qualitatively detects alpha fetoprotein (AFP) in human serum, plasma, and whole blood samples.

- · Supports the diagnosis of primary hepatocellular carcinomas, testicular teratocarcinomas and neural tube
- · High rates of sensitivity and specificity
- · Simple procedure
- · Clear, fast, and accurate results
- · Easy-to-handle design











| Ref. No | Target | Specimen | Kit Size | Certificates |
|---------|--------|----------|----------|--------------|
| VMD44   | AFP    | S/P/WB   | 25T      | CE           |



| Ref. No | Name               | Specimen | Kit Size | Certificates |
|---------|--------------------|----------|----------|--------------|
| VMD09   | FOB Rapid Test Kit | F        | 20T      | CE           |
| VMD46   | PSA Rapid Test Kit | S/P/WB   | 25T      | CE           |
| VMD44   | AFP Rapid Test Kit | S/P/WB   | 25T      | CE           |
| VMD45   | CEA Rapid Test Kit | S/P/WB   | 25T      | CE           |

## **FERTILITY RAPID TEST**

# **hCG**

## Rapid Test Kit

Test kit is a simple point-of-care test enabling determination of human chorionic gonadotropin (hCG) in human urine samples.



- · Aids in the early detection of pregnancy
- · Accurate results as early as the first day of a missed period
- · Two types of test procedure options
- · Instant and accurate results
- · Sa