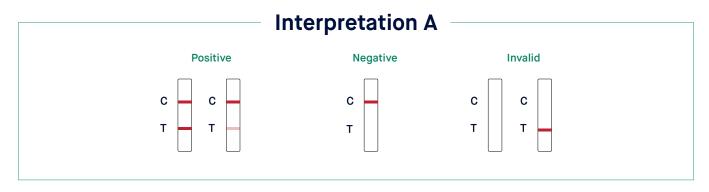

C~ 25°C | 100 T    | CE           |

## **VNFOR**

# Viral Nucleic Acid Transport Medium

VNFOR Viral Nucleic Acid Transport Medium is an extraction buffer used to extract viral nucleic acids from clinical samples or media samples to obtain viral nucleic acids for use in nucleic acid amplification tests.

- Contamination-preventing content
- Flexibility in transport temperature
- Suitable for further testing such as RT-PCR
- Crack-resistant, leak-proof, and stand-up tubes
- Fast, simple, and inexpensive



| Ref. No | Name                                | Storage   | Kit Size | Certificates |
|---------|-------------------------------------|-----------|----------|--------------|
| VNF01   | Viral Nucleic Acid Transport Medium | 2°C~ 25°C | 100 T    | CE           |

## **INTERPRETATION**













## **INTERPRETATION**



#### **CERTIFICATES**

# G-CERTI Certificate

hereby certifies that

VITROSENS BİYOTEKNOLOJİ LTD. ŞTİ.

Şerifali Mah. Şehit Sk. No:17/1 Ümraniye İstanbul TÜRKİYE Şerifali Mah. Şehit Sk. No:17/1 Ümraniye İstanbul TURKEY

meets the Standard Requirements & Scope as following

ISO 9001:2015 Quality Management Systems

IN-VITRO DİAGNOSTİK (TANI) ÜRÜNLERİNİN VE CİHAZLARININ ARAŞTIRMA VE GELİŞTİRME, ÜRETİM, PAZARLAMA, İHRACAT VE İTHALAT HİZMETLERİ

RESEARCH AND DEVELOPMENT, PRODUCTION, MARKETING, EXPORT AND IMPORT SERVICES OF IN-VITRO DIAGNOSTIC (DIAGNOSIS) PRODUCTS AND DEVICES

Certificate No : GCTB-0208-QC









# CA T I Ö 0 O 0

H ь

L

Z



Management System Certification Body No. MSCB-105

#### CERTIFICATE

No. 22-B-1311 Rev. 0

#### VITROSENS BİYOTEKN