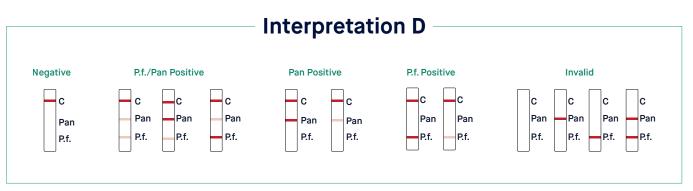

C | 100 T    | CE           |

## **VNFOR**

# Viral Nucleic Acid Transport Medium

VNFOR Viral Nucleic Acid Transport Medium is an extraction buffer used to extract viral nucleic acids from clinical samples or media samples to obtain viral nucleic acids for use in nucleic acid amplification tests.

- Contamination-preventing content
- Flexibility in transport temperature
- Suitable for further testing such as RT-PCR
- Crack-resistant, leak-proof, and stand-up tubes
- Fast, simple, and inexpensive



| Ref. No | Name                                | Storage   | Kit Size | Certificates |
|---------|-------------------------------------|-----------|----------|--------------|
| VNF01   | Viral Nucleic Acid Transport Medium | 2°C~ 25°C | 100 T    | CE           |

## **INTERPRETATION**













## **INTERPRETATION**



#### **CERTIFICATES**

# G-CERTI Certificate

hereby certifies that

VITROSENS BİYOTEKNOLOJİ LTD. ŞTİ.

Şerifali Mah. Şehit Sk. No:17/1 Ümraniye İstanbul TÜRKİYE Şerifali Mah. Şehit Sk. No:17/1 Ümraniye İstanbul TURKEY

meets the Standard Requirements & Scope as following

ISO 9001:2015 Quality Management Systems

IN-VITRO DİAGNOSTİK (TANI) ÜRÜNLERİNİN VE CİHAZLARININ ARAŞTIRMA VE GELİŞTİRME, ÜRETİM, PAZARLAMA, İHRACAT VE İTHALAT HİZMETLERİ

RESEARCH AND DEVELOPMENT, PRODUCTION, MARKETING, EXPORT AND IMPORT SERVICES OF IN-VITRO DIAGNOSTIC (DIAGNOSIS) PRODUCTS AND DEVICES

Certificate No : GCTB-0208-QC









# CA T I Ö 0 O 0

H ь

L

Z



Management System Certification Body No. MSCB-105

#### CERTIFICATE

No. 22-B-1311 Rev. 0

#### VITROSENS BİYOTEKNOLOJİ