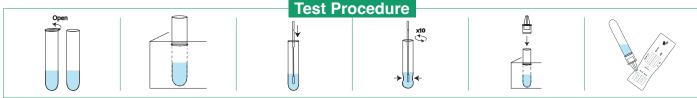

## Combo Test Kit

Test kit is a lateral flow sandwich assay designed for in vitro qualitative detection of the nucleocapsid antigen of Influenza A/B (FLU A/B), and Respiratory Syncytial Virus (RSV) in human nasopharyngeal swab samples.

#### **Advantages**

- · For professional use only
- · Already filled buffer tubes
- · Easy-to-follow procedure
- · Results available within 15 minutes
- · Accurate and rapid results

| Ref. No | Target                   | Specimen | Kit Size | Certificates |
|---------|--------------------------|----------|----------|--------------|
| VMD77   | FLU A/B and RSV antigens | NP       | 25T      | CE           |