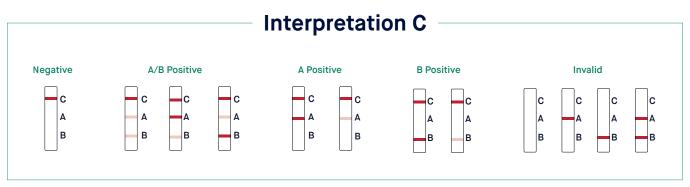

5°C | 100 T    | CE           |

## **VNFOR**

# Viral Nucleic Acid Transport Medium

VNFOR Viral Nucleic Acid Transport Medium is an extraction buffer used to extract viral nucleic acids from clinical samples or media samples to obtain viral nucleic acids for use in nucleic acid amplification tests.

- Contamination-preventing content
- Flexibility in transport temperature
- Suitable for further testing such as RT-PCR
- Crack-resistant, leak-proof, and stand-up tubes
- Fast, simple, and inexpensive



| Ref. No | Name                                | Storage   | Kit Size | Certificates |
|---------|-------------------------------------|-----------|----------|--------------|
| VNF01   | Viral Nucleic Acid Transport Medium | 2°C~ 25°C | 100 T    | CE           |

## **INTERPRETATION**













## **INTERPRETATION**



#### **CERTIFICATES**

# G-CERTI Certificate

hereby certifies that

VITROSENS BİYOTEKNOLOJİ LTD. ŞTİ.

Şerifali Mah. Şehit Sk. No:17/1 Ümraniye İstanbul TÜRKİYE Şerifali Mah. Şehit Sk. No:17/1 Ümraniye İstanbul TURKEY

meets the Standard Requirements & Scope as following

ISO 9001:2015 Quality Management Systems

IN-VITRO DİAGNOSTİK (TANI) ÜRÜNLERİNİN VE CİHAZLARININ ARAŞTIRMA VE GELİŞTİRME, ÜRETİM, PAZARLAMA, İHRACAT VE İTHALAT HİZMETLERİ

RESEARCH AND DEVELOPMENT, PRODUCTION, MARKETING, EXPORT AND IMPORT SERVICES OF IN-VITRO DIAGNOSTIC (DIAGNOSIS) PRODUCTS AND DEVICES

Certificate No : GCTB-0208-QC









# CA T I Ö 0 O 0

H ь

L

Z



Management System Certification Body No. MSCB-105

#### CERTIFICATE

No. 22-B-1311 Rev. 0

#### VITROSENS BİYOTEKNOLOJ