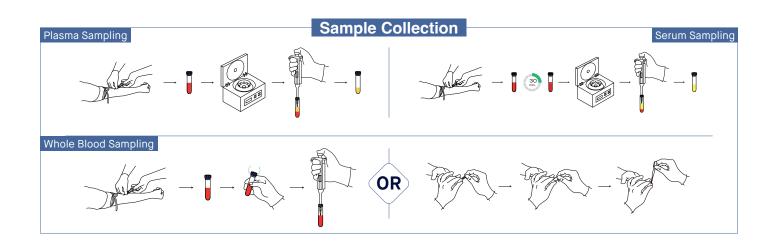

| Kit Size | Certificates |
|---------|------------|----------|----------|--------------|
| VMD49   | Troponin I | S/P/WB   | 25T      | CE           |

# Rubella IgG/IgM Rapid Test Kit

Test kit enables rapid differential detection of Rubella-specific IgM and IgG antibodies in human serum, plasma, and whole blood samples.

- · Rapid results with high accuracy
- · Useful for identifying early and past Rubella infections
- · Clear and simple interpretation
- · Easy-to-follow procedure
- · Everything you need is in the box











| Ref. No | Target                              | Specimen | Kit Size | Certificates |
|---------|-------------------------------------|----------|----------|--------------|
| VMD26   | Rubella Specific IgG/IgM Antibodies | S/P/WB   | 25T      | CE           |



| Ref. No | Name                           | Specimen | Kit Size | Certificates |
|---------|--------------------------------|----------|----------|--------------|
| VMD28   | Toxo IgG/IgM Rapid Test Kit    | S/P/WB   | 25T      | CE           |
| VMD49   | Troponin I Rapid Test Kit      | S/P/WB   | 25T      | CE           |
| VMD26   | Rubella IgG/IgM Rapid Test Kit | S/P/WB   | 25T      | CE           |

## **DRUG OF ABUSE** (DOA)

# Saliva Multi-Drug

# Test Cup

It is created for the qualitative detection of total of 14 drugs and drug metabolites (AMP, BAR, BZO, BUP, COC, THC, MET, MTD, MDMA, MOP, OXY, PCP, PPX, and TCA) simultaneously by using human oral fluid samples.

#### **Advantages**

- · One-step procedure
- · Rapid results
- · Clear interpretation
- · All required material