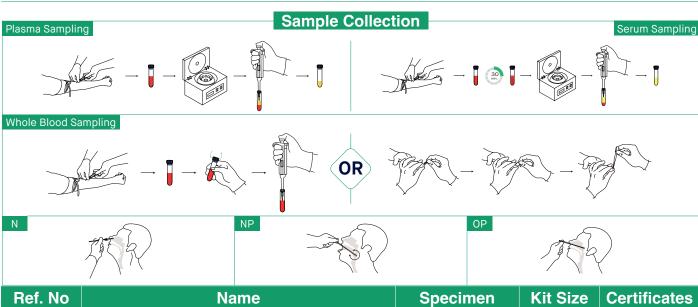

#### **ORDER INFORMATION**

| Category              | Ref. No  | Name                                             | Specimen* | Kit Size | Certificates |
|-----------------------|----------|--------------------------------------------------|-----------|----------|--------------|
|                       | VMD02    | Anti-HBs Rapid Test Kit                          | S/P/WB    | 25T      | ISO          |
|                       | VMD03    | Anti-HCV Rapid Test Kit                          | S/P/WB    | 25T      | ISO          |
| OEVIIALIV             | VMD04    | Anti-Syphilis Rapid Test Kit                     | S/P/WB    | 25T      | CE           |
| SEXUALLY              | VMD10    | HBsAg Rapid Test Kit                             | S/P/WB    | 25T      | ISO          |
|                       | VMD14    | HIV Ag/Ab Combo Rapid Test Kit                   | S/P/WB    | 25T      | ISO          |
|                       | VMD32    | HIV 1/2 & Syphilis Combo Tri-line Rapid Test Kit | S/P/WB    | 25T      | ISO          |
|                       | VSCD02ST | SARS-CoV-2 Rapid Antigen Test (Nasal)            | N         | 1/2/5T   | CE 1434      |
|                       | VSCD10   | SARS-CoV-2 & FLU A/B Antigen Combo Test          | N/NP      | 25T      | TGA          |
|                       | VSCD10ST | SARS-CoV-2 & FLU A/B Antigen Combo Test (Nasal)  | N         | 1/2/5T   | TGA          |
|                       | VSCD01   | SARS-CoV-2 lgG/lgM Test                          | S/P/WB    | 25T      | CE           |
|                       | VMD17    | Influenza A/B Rapid Test Kit                     | N/NP      | 25T      | CE           |
|                       | VMD66    | RSV Rapid Test Kit                               | NP        | 25T      | CE           |
| RESPIRATORY           | VSCD08   | SARS-CoV-2 & FLU A/B Rapid Antigen Test          | N/NP      | 25T      | CE           |
|                       | VSCD02   | SARS-CoV-2 Rapid Antigen Test                    | N/NP/OP   | 25       | CE           |
|                       | VMD36    | Strep A Rapid Test Kit                           | OP        | 25T      | CE           |
|                       | VMD71    | SARS-CoV-2 & FLU A/B & RSV Combo Rapid Test Kit  | N/NP      | 25T      | CE           |
|                       | VMD77    | FLU A/B & RSV Combo Test Kit                     | NP        | 25T      | CE           |
|                       | VMD78    | FLU A/B & RSV & ADV Combo Test Kit               | NP        | 25T      | CE           |
|                       | VMD79    | SARS-CoV-2 & Flu A/B & RSV & ADV Combo Test Kit  | NP        | 25T      | CE           |
|                       | VMD75    | Rota-Adeno Tri-Line Test Kit                     | F         | 20T      | CE           |
|                       | VMD16    | H.Pylori Ag Rapid Test Kit                       |           | 20T      | CE           |
| 0.4.07770111770711141 | VMD24    | Rotavirus Rapid Test Kit                         |           | 20T      | CE           |
| GASTROINTESTINAL      | VMD35    | H.Pylori Ab Rapid Test Kit                       |           | 25T      | CE           |
|                       | VMD40    | Adenovirus Rapid Test Kit                        |           | 20T      | CE           |
|                       | VMD41    | Norovirus Rapid Test Kit                         |           | 20T      | CE           |
|                       | VMD06    | Dengue IgG/IgM & NS1 Combo Rapid Test Kit        | S/P/WB    | 25T      | CE           |
|                       | VMD08    | Dengue NS1 Ag Rapid Test Kit                     | S/P/WB    | 25T      | CE           |
|                       | VMD20    | Malaria P.F Rapid Test Kit                       | WB        | 25T      | CE           |
| TROPICAL              | VMD21    | Malaria P.F/Pan Rapid Test Kit                   | WB        | 25T      | CE           |
|                       | VMD22    | Malaria P.F/P.V Rapid Test Kit                   | WB        | 25T      | CE           |
|                       | VMD29    | Typhoid IgG/IgM Rapid Test Kit                   | S/P/WB    | 25T      | CE           |
|                       | VMD38    | Dengue IgG/IgM Rapid Test Kit                    | S/P/WB    | 25T      | CE           |

<sup>\*</sup> S: Serum, P: Plasma, WB: Whole Blood, F: Feces, NP: Nasopharyngeal Swab, OP: Oropharyngeal Swab, N: Nasal Swab

| Category  | Ref. No | Name                           | Specimen* | Kit Size   | Certificates |
|-----------|---------|--------------------------------|-----------|------------|--------------|
|           | VMD09   | FOB Rapid Test Kit             | F         | 20T        | CE           |
| TUMOR     | VMD46   | PSA Rapid Test Kit             | S/P/WB    | 25T        | CE           |
| MARKERS   | VMD44   | AFP Rapid Test Kit             | S/P/WB    | 25T        | CE           |
|           | VMD45   | CEA Rapid Test Kit             | S/P/WB    | 25T        | CE           |
| EEDTH ITV | VMD61   | Ovulation LH Rapid Test Kit    | U         | 25T        | CE           |
| FERTILITY | VMD59   | hCG Rapid Test Kit             | U         | 25/50/100T | CE           |
|           | VMD28   | Toxo IgG/lgM Rapid Test Kit    | S/P/WB    | 25T        | CE           |
| OTHERS    | VMD49   | Troponin I Rapid Test Kit      | S/P/WB    | 25T        | CE           |
|           | VMD26   | Rubella IgG/lgM Rapid Test Kit | S/P/WB    | 25T        | CE           |
|           | VDDOA01 | Saliva Multi-Drug Test Cup     | SL        | 25/50T     | CE           |
| DOA       | VDDOA02 | Urine Multi-Drug Test Cup      | U         | 10/50T     | CE           |
|           | VDDOA13 | Continine (COT) Rapid Test kit | U         | 25T        | CE           |