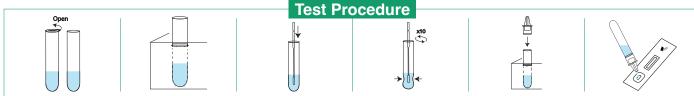

## Rapid Test Kit

Test kit is a lateral flow sandwich assay designed for *in vitro* qualitative detection of the nucleocapsid antigen of RSV in nasopharyngeal swab samples.

#### **Advantages**

- · Usable for early diagnosis
- · Simple sampling
- · Safe and reliable performance
- · Results available within 15 minutes
- · High level of sensitivity and accuracy

| Ref. No | Target      | Specimen | Kit Size | Certificates |
|---------|-------------|----------|----------|--------------|
| VMD66   | RSV Antigen | NP       | 25T      | CE           |