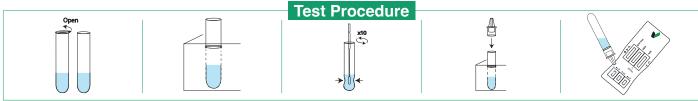

## Combo Test Kit

Test kit is a lateral flow sandwich assay designed for in vitro qualitative detection of the nucleocapsid antigen of SARS-CoV-2, Influenza A/B, Respiratory Syncytial Virus (RSV) and Adenovirus (ADV) in human nasopharyngeal swab samples.

- · For professional use only
- · Already filled buffer tubes
- · Easy-to-follow procedure
- · Results available within 15 minutes
- · Accurate and rapid results

| Ref. No | Target                                    | Specimen | Kit Size | Certificates |
|---------|-------------------------------------------|----------|----------|--------------|
| VMD79   | SARS-CoV-2, FLU A/B, RSV and ADV antigens | NP       | 25T      | CE           |